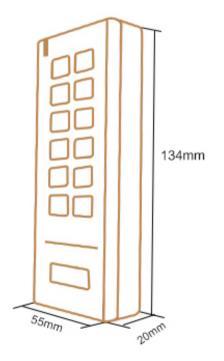

## Dimensions

## Specifications

| Wireless Keypad Reader  |                          | Receiver                            |                                         |
|-------------------------|--------------------------|-------------------------------------|-----------------------------------------|
| PIN Length              | 1-6 digits               | Operating Voltage                   | 12V DC                                  |
| Card Type               | 125KHz EM card           | Working Current                     | <=15mA                                  |
| Operating Voltage       | 3 units of AAA batteries | Communication Frequency             | 433MHz                                  |
| Idle Current            | <=5uA                    | Wiegand Output Format               | 26 bits Or 34 bits (Default is 26 bits) |
| Working Current         | <=45mA                   | Operating Temperature               | -20°C~60°C (-4°F~140°F)                 |
| Reading Distance        | <=3cm                    | Operating Humidity                  | 0%~86%                                  |
| Communication Frequency | 433MHz                   | Dimensions                          | L25 x W50 (mm)                          |
| Communication Distance  | 30m Maximum              | Net Weight                          | 10g                                     |
| Operating Temperature   | -20°C~60°C (-4°F~+140°F) | Wireless Button(Optional Accessory) |                                         |
| Operating Humidity      | 0%~86%                   | Operating Voltage                   | 1unit of 2023 Lithium battery           |
| Physical                | ABS                      | Idle Current                        | <=2uA                                   |
| Dimensions              | L134 x W55 x H20 (mm)    | Working Current                     | <=20mA                                  |
| Net Weight              | 100g                     | Communication Frequency             | 433MHz                                  |
| Communication Distance  |                          |                                     | 20m Maximum                             |