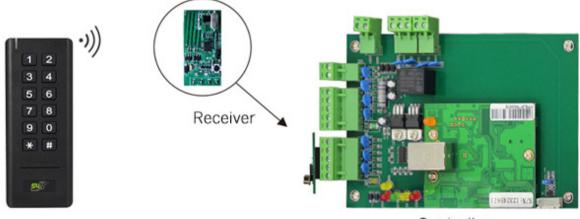

## EM 125KHz Wireless Access Control Reader

WK1-EM is a Wireless Keypad & EM Card Reader, including the Wireless Keypad and Receiver, it's 433MHz Rolling code communication between the keypad and receiver, and the receiver can be connected to any 3rd party Wiegand controller.

Controller

Can work with any wiegand controller