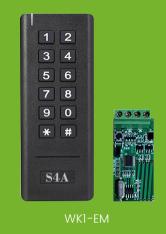

## EM 125KHz Wireless Access Control Reader

WK1-EM is a Wireless Keypad & EM Card Reader, including the Wireless Keypad and Receiver, it's 433MHz Rolling code communication between the keypad and receiver, and the receiver can be connected to any 3rd party Wiegand controller.

- > 433MHz Rolling Code technology
- > PIN Length: 1-6 digits
- > Card Type: 125KHz EM card
- > Programmable Wiegand output of the Receiver: 26 bits or 34 bits
- > Communication distance: 30m maximum
- > Ultra-low power consumption